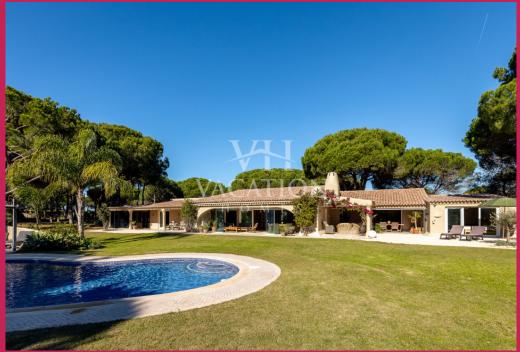

Beautiful one storey 4 bedroom villa with private pool set in a large plot near Vilas Alvas and less than 5 Minutes driving to Quinta do Lago and Vale do Lobo

Casa Favorita is a well-kept traditional lovely property built on one level (only wine cellar on the basement), with a large garden, lawned area, two ponds and a charming kidney shape pool (9m x 5m).

Some of the features are: south facing private pool, large fenced garden, distant neighbors, internet wi-fi and cable Lazer TV, outside gas small barbecue and natural tennis court.

## Outside:

The pool is approx.  $9m \times 5m$  -kidney shape

There are two sun umbrellas and 8 sunbeds, a table that seats 8.

Gas Barbecue.

No Pool heating.

Garden and pool maintenance on Wednesday mornings.