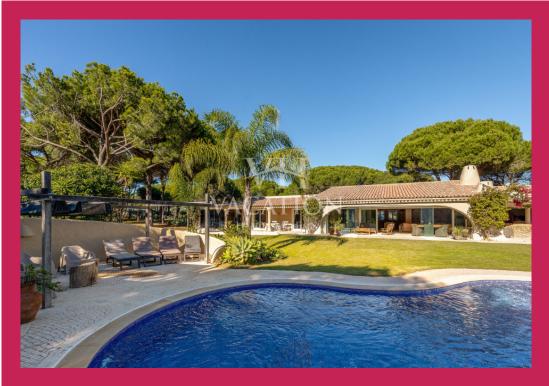

Casa Favorita is a well-kept traditional lovely property built on one level (only wine cellar on the basement), with a large garden, lawned area, two ponds and a charming kidney shape pool (9m x 5m).

Some of the features are: south facing private pool, large fenced garden, distant neighbors, internet wi-fi and cable Lazer TV, outside gas small barbecue and natural tennis court.

## Outside:

The pool is approx.  $9m \times 5m$  -kidney shape

There are two sun umbrellas and 8 sunbeds, a table that seats 8.

Gas Barbecue.

No Pool heating.

Garden and pool maintenance on Wednesday mornings.