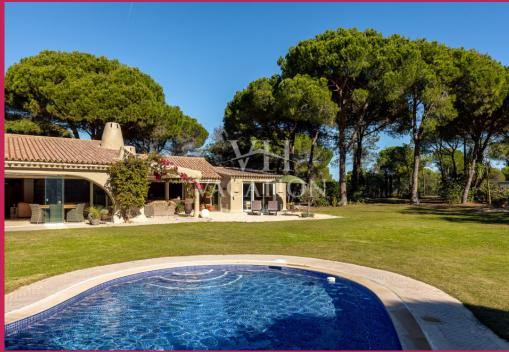

Casa Favorita is a well-kept traditional lovely property built on one level (only wine cellar on the basement), with a large garden, lawned area, two ponds and a charming kidney shape pool (9m x 5m).

Some of the features are: south facing private pool, large fenced garden, distant neighbors, internet wi-fi and cable Lazer TV, outside gas small barbecue and natural tennis court.

## Outside:

The pool is approx.  $9m \times 5m$  -kidney shape

There are two sun umbrellas and 8 sunbeds, a table that seats 8.

Gas Barbecue.

No Pool heating.

Garden and pool maintenance on Wednesday mornings.