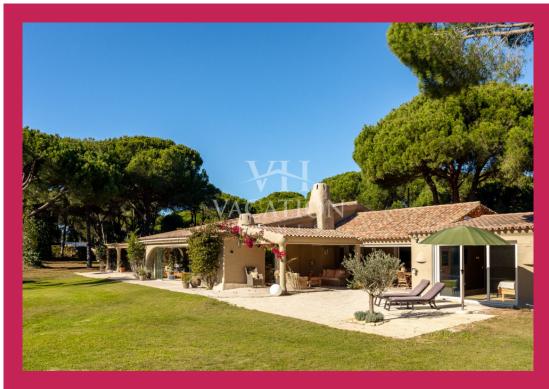

The accommodation includes open plan living room with closed fireplace and TV area (smart TV), office area, the room is large and leads to a covered closed terrace area with ceiling fan and a dining table, chairs and sofas facing the garden and pool both south facing.

Casa Favorita is a well-kept traditional lovely property built on one level (only wine cellar on the basement), with a large garden, lawned area, two ponds and a charming kidney shape pool (9m x 5m).

Some of the features are: south facing private pool, large fenced garden, distant neighbors, internet wi-fi and cable Lazer TV, outside gas small barbecue and natural tennis court.