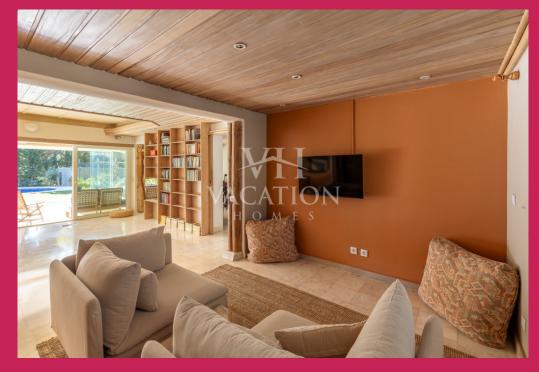

The accommodation includes open plan living room with closed fireplace and TV area (smart TV), office area, the room is large and leads to a covered closed terrace area with ceiling fan and a dining table, chairs and sofas facing the garden and pool both south facing.