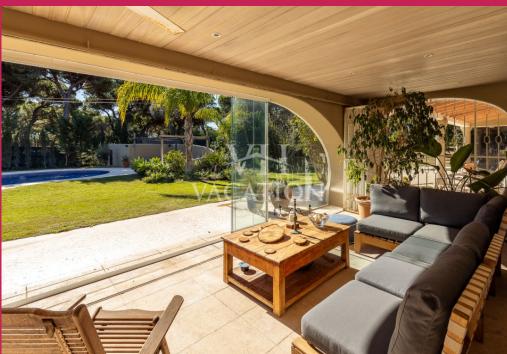

Casa Favorita is a well-kept traditional lovely property built on one level (only wine cellar on the basement), with a large garden, lawned area, two ponds and a charming kidney shape pool (9m x 5m).

Some of the features are: south facing private pool, large fenced garden, distant neighbors, internet wi-fi and cable Lazer TV, outside gas small barbecue and natural tennis court.

The accommodation includes open plan living room with closed fireplace and TV area (smart TV), office area, the room is large and leads to a covered closed terrace area with ceiling fan and a dining table, chairs and sofas facing the garden and pool both south facing.

## Outside:

The pool is approx.  $9m \times 5m$  -kidney shape

There are two sun umbrellas and 8 sunbeds, a table that seats 8.

Gas Barbecue.

No Pool heating.

Garden and pool maintenance on Wednesday mornings.