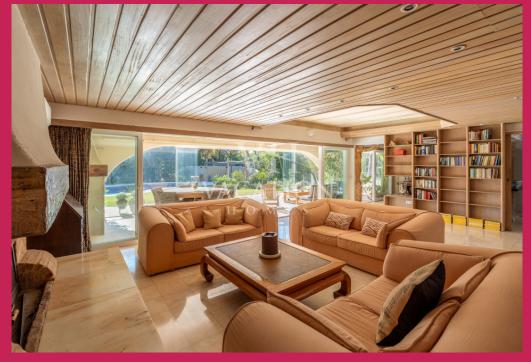

The accommodation includes open plan living room with closed fireplace and TV area (smart TV), office area, the room is large and leads to a covered closed terrace area with ceiling fan and a dining table, chairs and sofas facing the garden and pool both south facing.

Next to the living area is the cloakroom and fully equipped kitchen (gas cooker, oven, microwave, dishwasher, fridge/freezer), with TV and with breakfast area (large high central table) and with access to the outdoor terrace and garden.