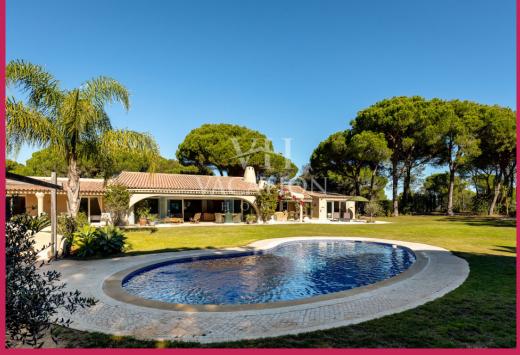

Casa Favorita is a well-kept traditional lovely property built on one level (only wine cellar on the basement), with a large garden, lawned area, two ponds and a charming kidney shape pool (9m x 5m).

Some of the features are: south facing private pool, large fenced garden, distant neighbors, internet wi-fi and cable Lazer TV, outside gas small barbecue and natural tennis court.

## Outside:

The pool is approx.  $9m \times 5m$  -kidney shape

There are two sun umbrellas and 8 sunbeds, a table that seats 8.

Gas Barbecue.

No Pool heating.

Garden and pool maintenance on Wednesday mornings.