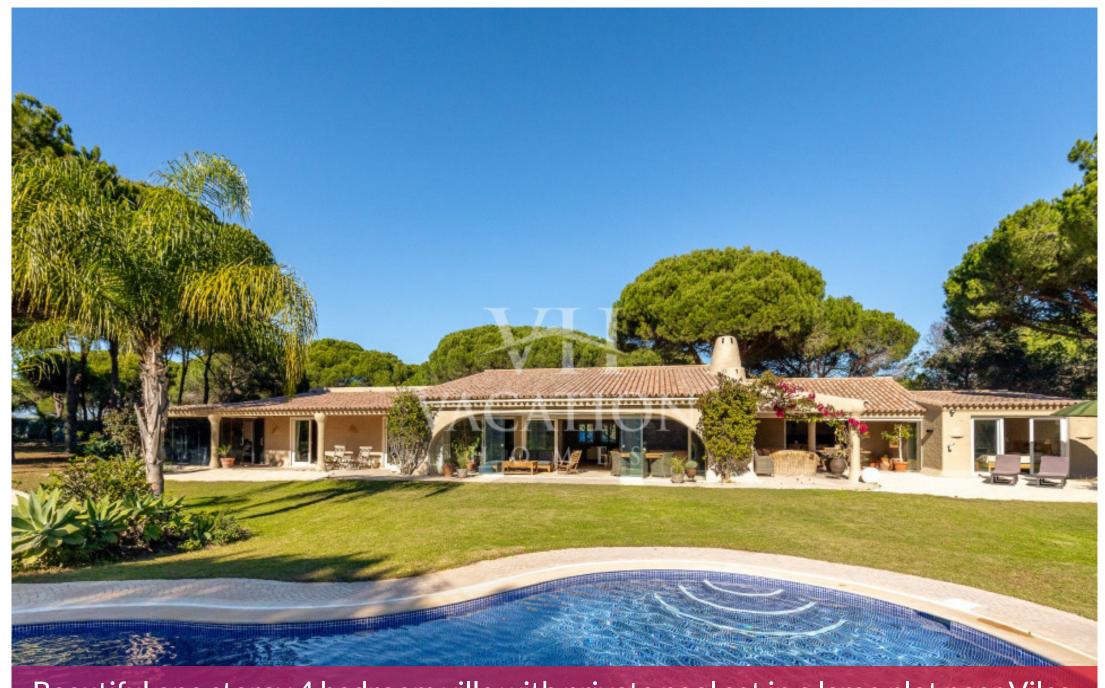

Beautiful one storey 4 bedroom villa with private pool set in a large plot near Vilas Alvas and less than 5 Minutes driving to Quinta do Lago and Vale do Lobo

Casa Favorita is a well-kept traditional lovely property built on one level (only wine cellar on the basement), with a large garden, lawned area, two ponds and a charming kidney shape pool (9m x 5m).

Some of the features are: south facing private pool, large fenced garden, distant neighbors, internet wi-fi and cable Lazer TV, outside gas small barbecue and natural tennis court.

## Outside:

The pool is approx.  $9m \times 5m$  -kidney shape

There are two sun umbrellas and 8 sunbeds, a table that seats 8.

Gas Barbecue.

No Pool heating.

Garden and pool maintenance on Wednesday mornings.