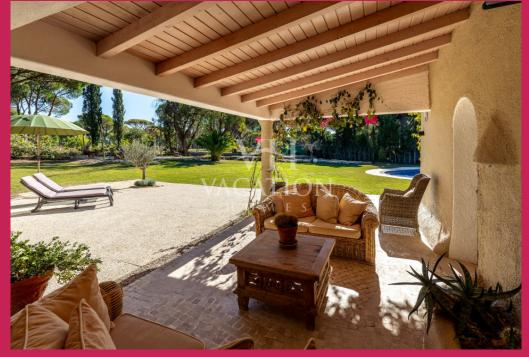

Casa Favorita is a well-kept traditional lovely property built on one level (only wine cellar on the basement), with a large garden, lawned area, two ponds and a charming kidney shape pool (9m x 5m).

Some of the features are: south facing private pool, large fenced garden, distant neighbors, internet wi-fi and cable Lazer TV, outside gas small barbecue and natural tennis court.

The accommodation includes open plan living room with closed fireplace and TV area (smart TV), office area, the room is large and leads to a covered closed terrace area with ceiling fan and a dining table, chairs and sofas facing the garden and pool both south facing.

## Outside:

The pool is approx.  $9m \times 5m$  -kidney shape

There are two sun umbrellas and 8 sunbeds, a table that seats 8.

Gas Barbecue.

No Pool heating.

Garden and pool maintenance on Wednesday mornings.