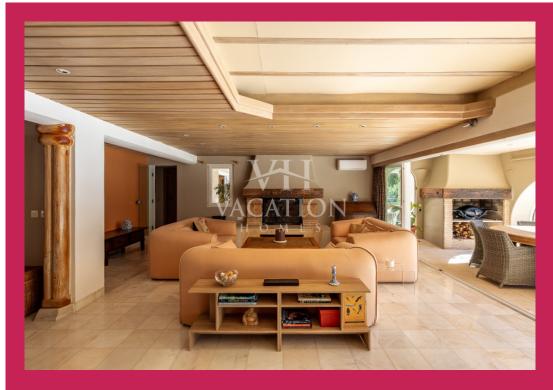

The accommodation includes open plan living room with closed fireplace and TV area (smart TV), office area, the room is large and leads to a covered closed terrace area with ceiling fan and a dining table, chairs and sofas facing the garden and pool both south facing.