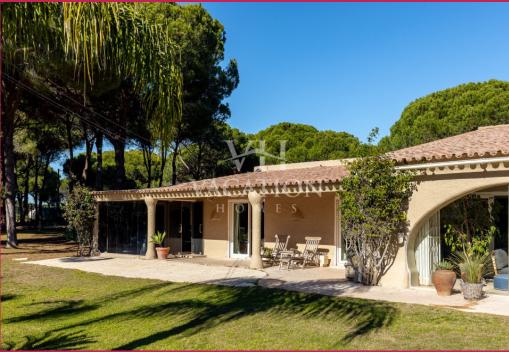

Casa Favorita is a well-kept traditional lovely property built on one level (only wine cellar on the basement), with a large garden, lawned area, two ponds and a charming kidney shape pool (9m x 5m).

Some of the features are: south facing private pool, large fenced garden, distant neighbors, internet wi-fi and cable Lazer TV, outside gas small barbecue and natural tennis court.

The accommodation includes open plan living room with closed fireplace and TV area (smart TV), office area, the room is large and leads to a covered closed terrace area with ceiling fan and a dining table, chairs and sofas facing the garden and pool both south facing.