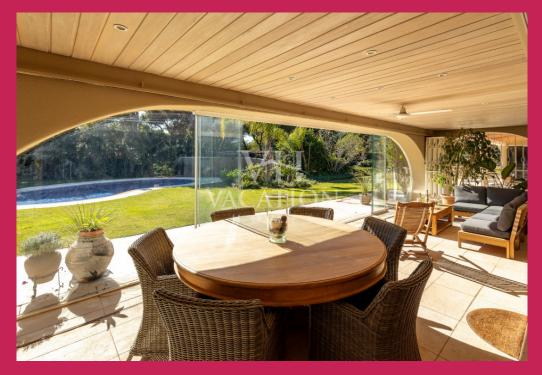

The accommodation includes open plan living room with closed fireplace and TV area (smart TV), office area, the room is large and leads to a covered closed terrace area with ceiling fan and a dining table, chairs and sofas facing the garden and pool both south facing.

## Outside:

The pool is approx.  $9m \times 5m$  -kidney shape

There are two sun umbrellas and 8 sunbeds, a table that seats 8.

Gas Barbecue.

No Pool heating.

Garden and pool maintenance on Wednesday mornings.