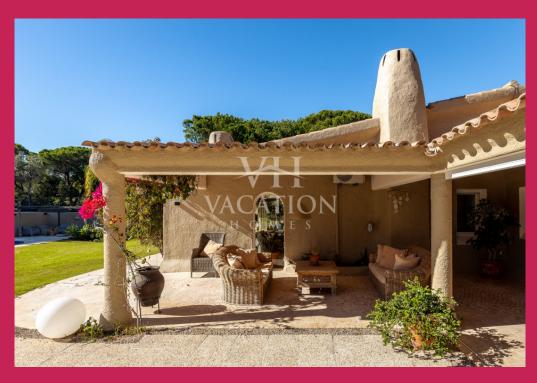

The accommodation includes open plan living room with closed fireplace and TV area (smart TV), office area, the room is large and leads to a covered closed terrace area with ceiling fan and a dining table, chairs and sofas facing the garden and pool both south facing.

## Outside:

The pool is approx.  $9m \times 5m$  -kidney shape

There are two sun umbrellas and 8 sunbeds, a table that seats 8.

Gas Barbecue.

No Pool heating.

Garden and pool maintenance on Wednesday mornings.