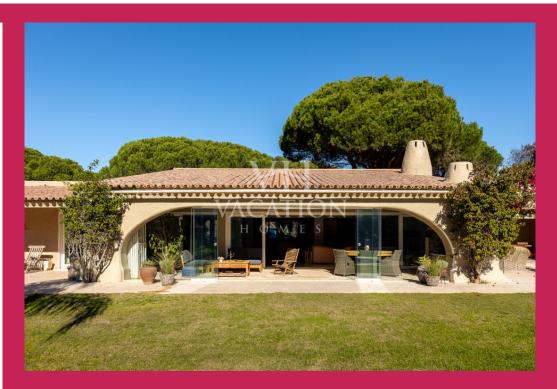

Casa Favorita is a well-kept traditional lovely property built on one level (only wine cellar on the basement), with a large garden, lawned area, two ponds and a charming kidney shape pool (9m x 5m).

Some of the features are: south facing private pool, large fenced garden, distant neighbors, internet wi-fi and cable Lazer TV, outside gas small barbecue and natural tennis court.

The accommodation includes open plan living room with closed fireplace and TV area (smart TV), office area, the room is large and leads to a covered closed terrace area with ceiling fan and a dining table, chairs and sofas facing the garden and pool both south facing.