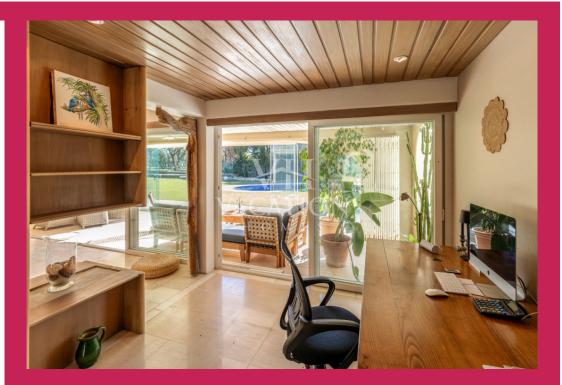

The accommodation includes open plan living room with closed fireplace and TV area (smart TV), office area, the room is large and leads to a covered closed terrace area with ceiling fan and a dining table, chairs and sofas facing the garden and pool both south facing.