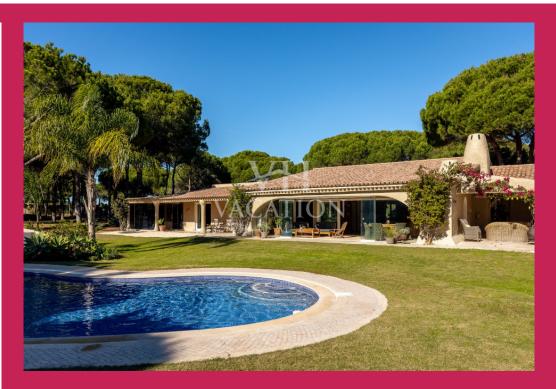

Casa Favorita is a well-kept traditional lovely property built on one level (only wine cellar on the basement), with a large garden, lawned area, two ponds and a charming kidney shape pool (9m x 5m).

Some of the features are: south facing private pool, large fenced garden, distant neighbors, internet wi-fi and cable Lazer TV, outside gas small barbecue and natural tennis court.

## Outside:

The pool is approx.  $9m \times 5m$  -kidney shape

There are two sun umbrellas and 8 sunbeds, a table that seats 8.

Gas Barbecue.

No Pool heating.

Garden and pool maintenance on Wednesday mornings.