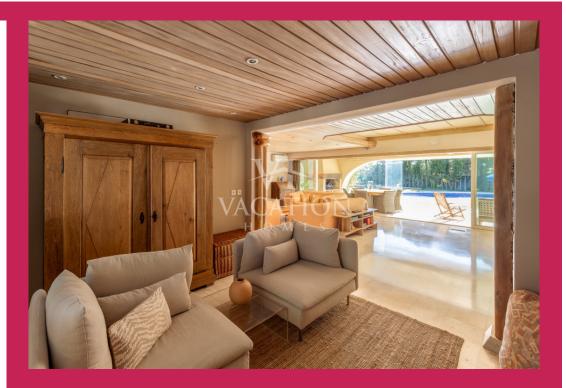

The accommodation includes open plan living room with closed fireplace and TV area (smart TV), office area, the room is large and leads to a covered closed terrace area with ceiling fan and a dining table, chairs and sofas facing the garden and pool both south facing.