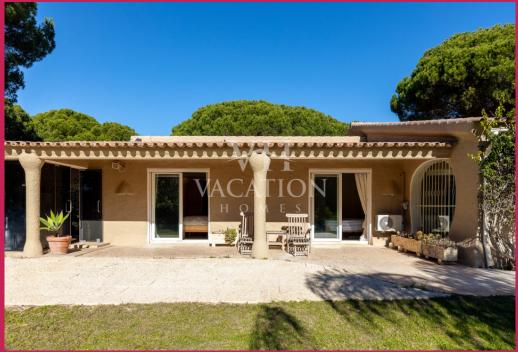

## **CASAFAVORI**

Vale do Garrao

Casa Favorita is located in a large double plot adjoining the main road to Ancão beach between Quinta do Lago and Vale do Lobo in a great location at a 5-minute driving distance to either Garrão or Ancão beaches and restaurants.

## **CASAFAVORI**

Vale do Garrao

P.O.A.

Casa Favorita is located in a large double plot adjoining the main road to Ancão beach between Quinta do Lago and Vale do Lobo in a great location at a 5-minute driving distance to either Garrão or Ancão beaches and restaurants (Izzys, António Tá Certo, 2 Passos, Bold Octopus, etc..).

Casa Favorita is a well-kept traditional lovely property built on one level (only wine cellar on the basement), with a large garden, lawned area, two ponds and a charming kidney shape pool (9m x 5m).

Some of the features are: south facing private pool, large fenced garden, distant neighbors, internet wi-fi and cable Lazer TV, outside gas small barbecue and natural tennis court.