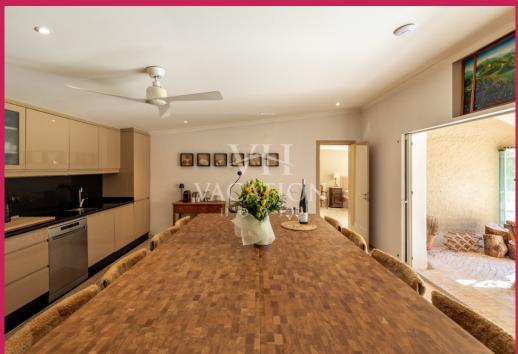

The accommodation includes open plan living room with closed fireplace and TV area (smart TV), office area, the room is large and leads to a covered closed terrace area with ceiling fan and a dining table, chairs and sofas facing the garden and pool both south facing.

Next to the living area is the cloakroom and fully equipped kitchen (gas cooker, oven, microwave, dishwasher, fridge/freezer), with TV and with breakfast area (large high central table) and with access to the outdoor terrace and garden.