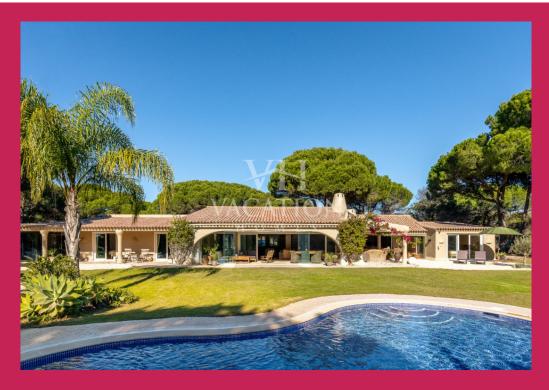

Beautiful one storey 4 bedroom villa with private pool set in a large plot near Vilas Alvas and less than 5 Minutes driving to Quinta do Lago and Vale do Lobo

Casa Favorita is a well-kept traditional lovely property built on one level (only wine cellar on the basement), with a large garden, lawned area, two ponds and a charming kidney shape pool (9m x 5m).

Some of the features are: south facing private pool, large fenced garden, distant neighbors, internet wi-fi and cable Lazer TV, outside gas small barbecue and natural tennis court.

## Outside:

The pool is approx.  $9m \times 5m$  -kidney shape

There are two sun umbrellas and 8 sunbeds, a table that seats 8.

Gas Barbecue.

No Pool heating.

Garden and pool maintenance on Wednesday mornings.