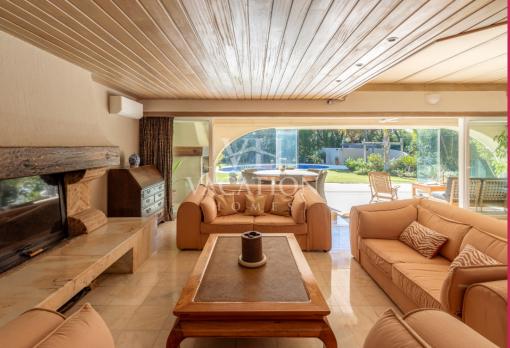

Casa Favorita is a well-kept traditional lovely property built on one level (only wine cellar on the basement), with a large garden, lawned area, two ponds and a charming kidney shape pool (9m x 5m).

Some of the features are: south facing private pool, large fenced garden, distant neighbors, internet wi-fi and cable Lazer TV, outside gas small barbecue and natural tennis court.

The accommodation includes open plan living room with closed fireplace and TV area (smart TV), office area, the room is large and leads to a covered closed terrace area with ceiling fan and a dining table, chairs and sofas facing the garden and pool both south facing.