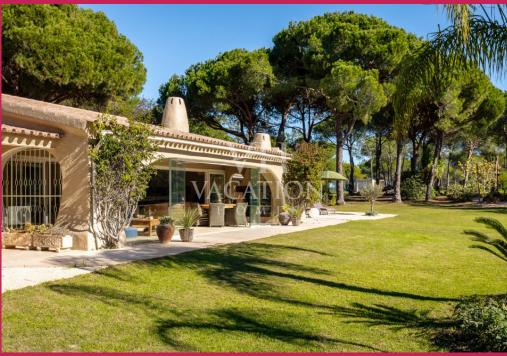

Casa Favorita is a well-kept traditional lovely property built on one level (only wine cellar on the basement), with a large garden, lawned area, two ponds and a charming kidney shape pool (9m x 5m).

Some of the features are: south facing private pool, large fenced garden, distant neighbors, internet wi-fi and cable Lazer TV, outside gas small barbecue and natural tennis court.

## Outside:

The pool is approx.  $9m \times 5m$  -kidney shape

There are two sun umbrellas and 8 sunbeds, a table that seats 8.

Gas Barbecue.

No Pool heating.

Garden and pool maintenance on Wednesday mornings.